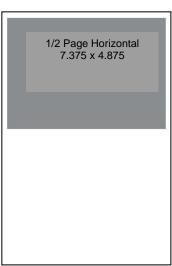

## 8.5 x 11 Color and B/W Magazine

Full Page

Dimensions including bleed are 8.625" x 11.125"

Trim is 8.375" x 10.875"

Live Area is 7.375" x 9.875"

**Submission guidelines**: PDFx1/a (press quality) is preferred. TIF or JPEG files will also be accepted. Please make sure all fonts are embedded or turned to outlines and all embedded graphics are 300 dpi at original size. We use CMYK process. Camera ready art may be emailed to jlemonsaquella@mpsaz.org. Please put the following subject line of the email: name of ad/publication issue date.