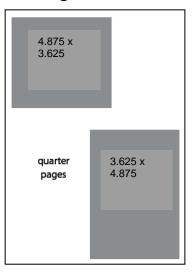

## 8.5 x 11 Color and B/W Magazine

Full Page

Dimensions including bleed are 8.625" x 11.125"

Trim is 8.375" x 10.875"

Live Area is 7.375" x 9.875"

**Submission guidelines**: PDFx1/a (press quality) is preferred. TIF or JPEG files will also be accepted. Please make sure all fonts are embedded or turned to outlines and all embedded graphics are 300 dpi at original size. We use CMYK process. Camera ready art may be emailed to jlemonsaquella@mpsaz.org. Please put the following subject line of the email: name of ad/publication issue date.