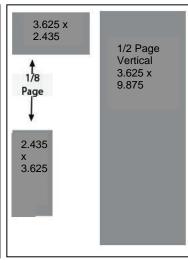

## 8.5 x 11 Color and B/W Magazine

Full Page

Dimensions including bleed are 8.625" x 11.125"

Trim is 8.375" x 10.875"

Live Area is 7.375" x 9.875"

**Submission guidelines**: PDFx1/a (press quality) is preferred. TIF or JPEG files will also be accepted. Please make sure all fonts are embedded or turned to outlines and all embedded graphics are 300 dpi at original size. We use CMYK process. Camera ready art may be emailed to jlemonsaquella@mpsaz.org. Please put the following subject line of the email: name of ad/publication issue date.